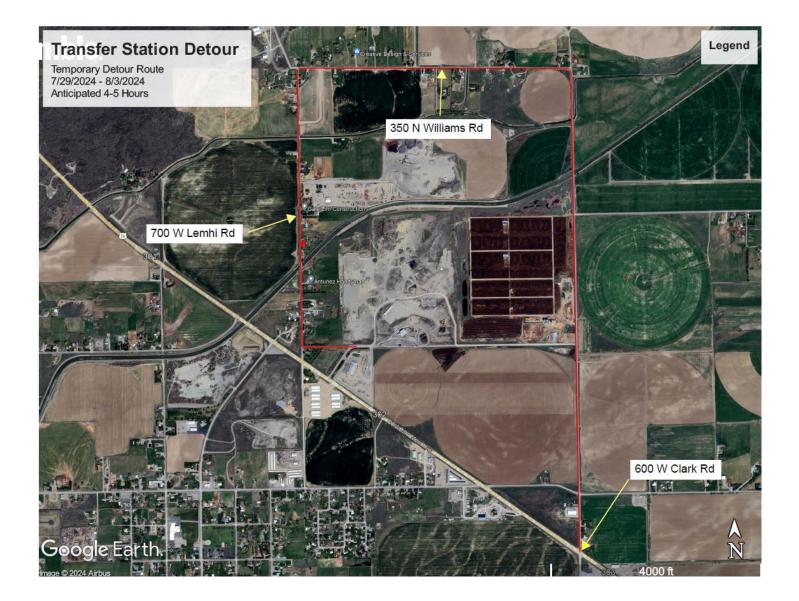

Road Construction – Temporary Detour U.S. Highway 26 and 690 West Entering into the County Solid Waste Transfer Station Monday, July 29<sup>th</sup> - Saturday, August 3<sup>rd</sup>, 2024

Road construction will require customers needing to get to the Bingham County Solid Waste Transfer Station (254N 690W) to take the following detours:

Traffic coming from Blackfoot (NW) on U.S. Highway 26, turn north onto Clark Road (600W), then turn west on Williams Road (350N), then turn south onto Lemhi Road (700W) and turn east onto Pit Road (250N).

Traffic coming on U.S. Highway 26 from the Arco/Moreland will need to go to Clark Road (600W) and turn north and follow the detour signs.